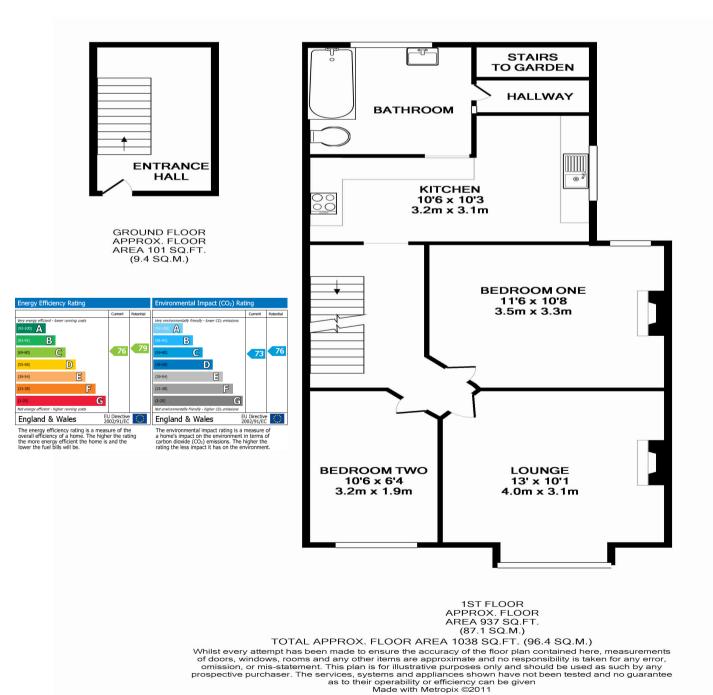

## 195,000

A two bedroom first floor massionette in excellent condition. Offering a private rear garden approx 40ft .

The entrance hall located on the ground floor leads to private stairs to the flat. The first floor comprises two bedrooms a spacious modern fitted kitchen and bathroom with a three piece suite.