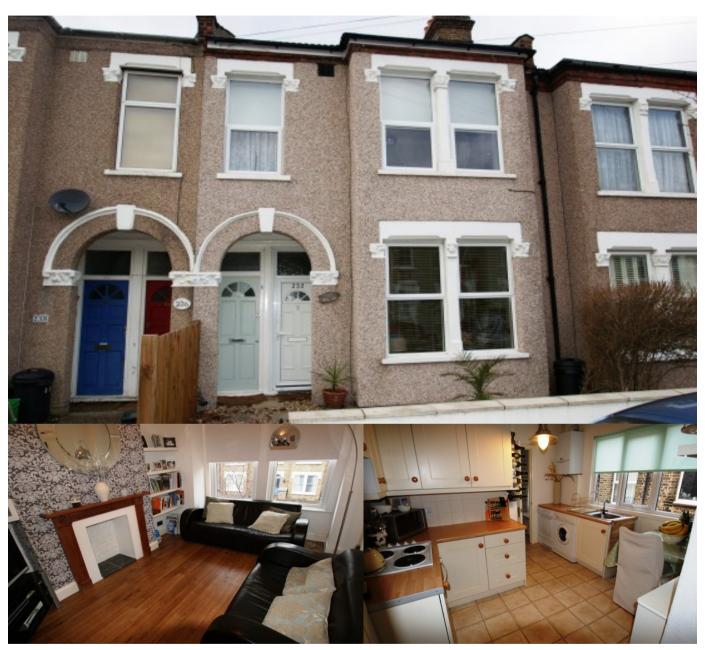

## **Blandford Road**

## 195,000

A two bedroom first floor massionette in excellent condition. Offering a private rear garden approx 40ft .

The entrance hall located on the ground floor leads to private stairs to the flat. The first floor comprises two bedrooms a spacious modern fitted kitchen and bathroom with a three piece suite.