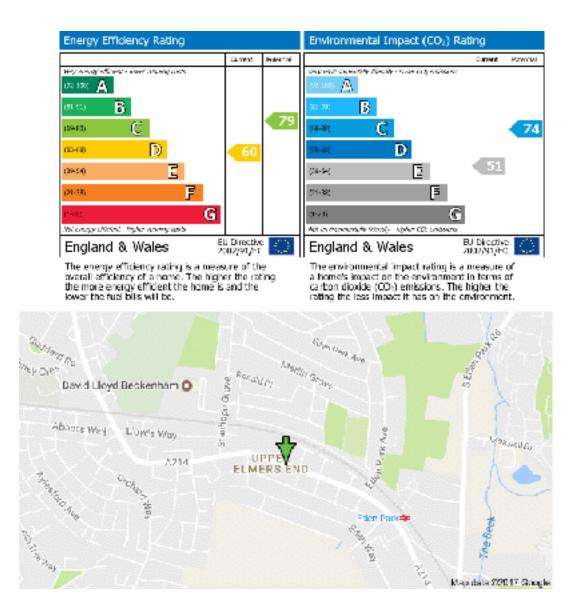

## UPPER ELMERS END ROAD, BR3 £565,000

408 Upper Elmers End Road Beckenham Kent BR3 3HG 0208 166 0400

An extended four bedroom family home located ideally for Eden Park Train Station and Langley Schools.