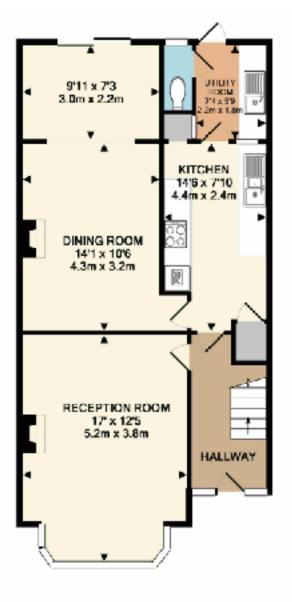

The ground floor comprises of entrance hall, lounge, extended dining room with two velux windows , modern fitted kitchen and utility room with W.C. The first floor comprises of three bedrooms and a family bathroom. The second floor comprises of a large double bedroom with ensuite area. The property benefits from a garage at the rear with an additional parking space, front and rear garden approx 100ft south facing, double glazed and gas central heating.

1ST FLOOR

LOFT ROOM

TOTAL APPROX. FLOOR AREA 1464 SQ.FT. (136.0 SQ.M.)

Measurements are approximate, not to scale and for ituatistive purposes only, www.execute.procetymerseting.com Made with Metropix @5017

GROUND FLOOR

These particulars have been prepared in good faith to give a fair overall view of the property; they do not constitute an offer and will not form part of any contract. We make no representation about the conditions of the property nor that any services or appliances are in good working order; this should be checked by your surveyor. Furthermore, you should not assume that any items or features referred to in these particulars or shown in the photographs are included in the sale price. Your solicitor should check this as part of the normal conveyancing process.