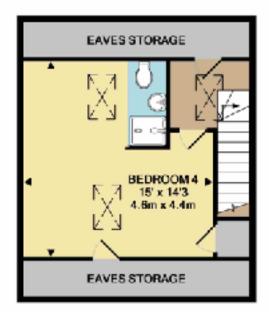

The ground floor comprises of entrance hall, lounge, extended dining room with two velux windows , modern fitted kitchen and utility room with W.C. The first floor comprises of three bedrooms and a family bathroom. The second floor comprises of a large double bedroom with ensuite area. The property benefits from a garage at the rear with an additional parking space, front and rear garden approx 100ft south facing, double glazed and gas central heating.

1ST FLOOR

LOFT ROOM

TOTAL APPROX. FLOOR AREA 1464 SQ.FT. (136.0 SQ.M.)

Measurements are approximate, not to scale and for ituatistive purposes only, www.execute.procetymerseting.com Made with Metropix @5017