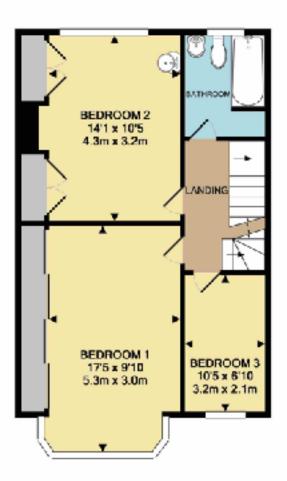

The ground floor comprises of entrance hall, lounge, extended dining room with two velux windows , modern fitted kitchen and utility room with W.C. The first floor comprises of three bedrooms and a family bathroom. The second floor comprises of a large double bedroom with ensuite area. The property benefits from a garage at the rear with an additional parking space, front and rear garden approx 100ft south facing, double glazed and gas central heating.

1ST FLOOR

LOFT ROOM

TOTAL APPROX. FLOOR AREA 1464 SQ.FT. (136.0 SQ.M.)

Measurements are approximate, not to scale and for ituatistive purposes only, www.execute.procetymerseting.com Made with Metropix @5017