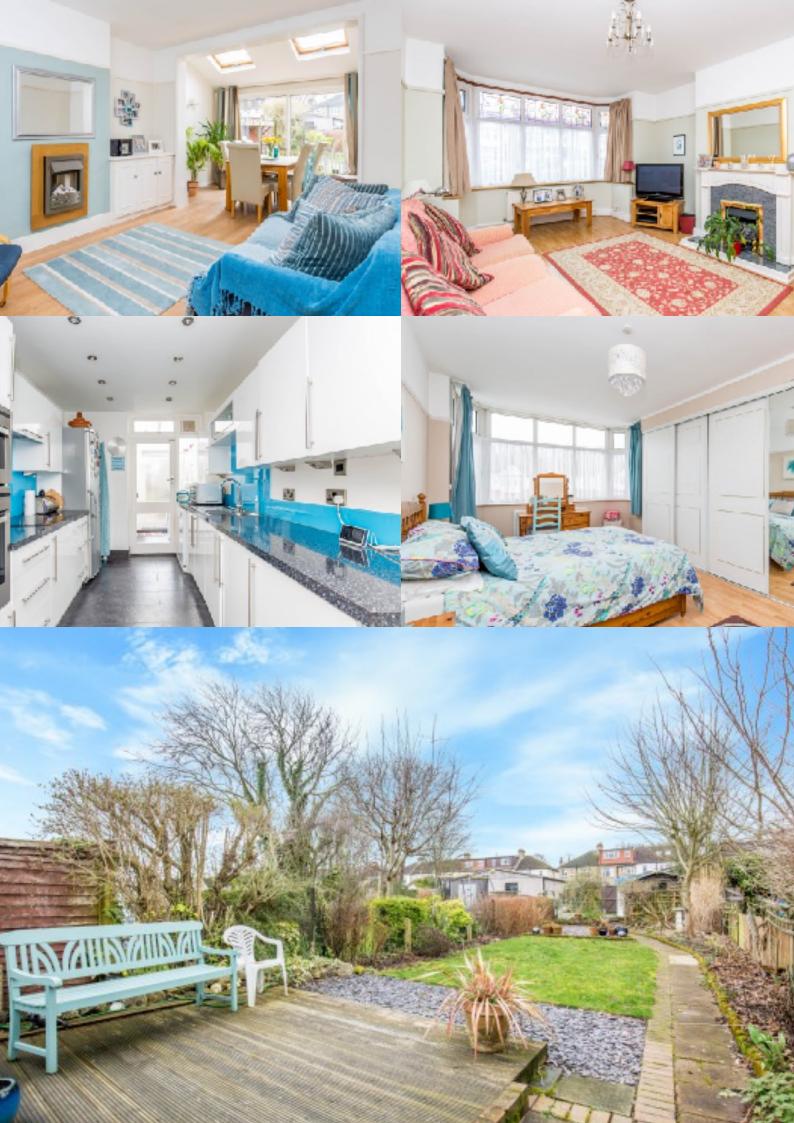

The ground floor comprises of entrance hall, lounge, extended dining room with two velux windows , modern fitted kitchen and utility room with W.C. The first floor comprises of three bedrooms and a family bathroom. The second floor comprises of a large double bedroom with ensuite area. The property benefits from a garage at the rear with an additional parking space, front and rear garden approx 100ft south facing, double glazed and gas central heating.