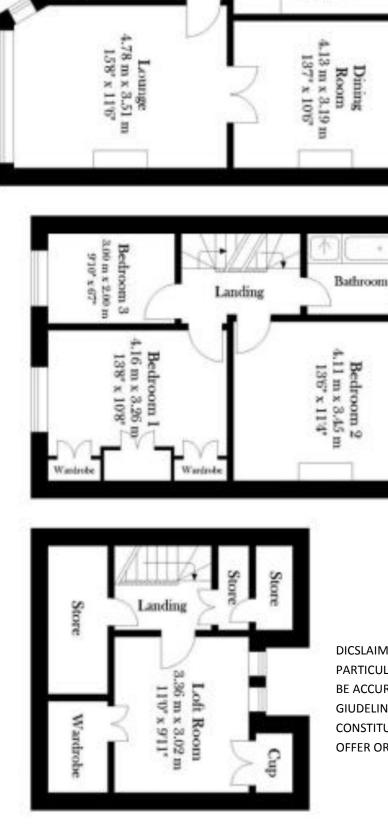

The entrance hall comprises of two reception rooms and a modern newly fitted kitchen. The first floor comprises of three bedrooms and a lovely modern bathroom with shower cubicle and three piece suite.

The second floor comprises of a loft room with ample storage space.

The property also benefits from a garage at the rear, a stunning rear garden, gas central heating, double glazing and off street parking for two cars.

Call us on 0208 166 0400

Fixtures and fittings are for illustrative purposes only and do not form part of a contract.

It is not to scale and all measurement are approximate.

First Floor

Second Floor

Ground Floor

ORCI

Hall

DICSLAIMER: PLEASE NOTE THESE PARTICULARS WHILST BELIEVE TO BE ACCURATE AND ARE SET AS GIUDELINES ONLY AND DO NOT CONSTITUTE ANY PART OF AN OFFER OR CONTRACT.