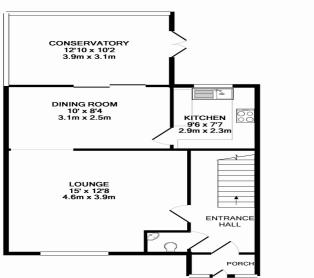

## **Burrell Close**

A beautifully presented three bedroom semi detached located on a large corner plot. Within easy reach to Eden Park Train Station, Elmers End Tram and Train Station. The ground floor comprises a porch, lounge, kitchen, dining room, conservatory and WC. The first floor comprises three bedrooms and a family bathroom with three piece bathroom suite. The property also benefits from a stunning rear garden part lawn with decking area, off street parking, garage, double glazing and gas central heating.

1ST FLOOR APPROX. FLOOR AREA 538 SQ.FT. (50.0 SQ.M.)

GROUND FLOOR APPROX. FLOOR AREA 711 SQ.FT. (66.1 SQ.M.)

TOTAL APPROX. FLOOR AREA 1250 SQ.FT. (116.1 SQ.M.) Whilst every attempt has been made to ensure the accuracy of the floor pian contained here, measurements of doors, windows, rooms and any other Items are approximate and no responsibility is taken for any error, omission, or mis-statement. This plan is for illustrative purposes only and should be used as such by any prospective purchaser. The services, systems and appliances shown have not been tested and no guarantee as to their operability or efficiency can be given Made with Materopix @2010