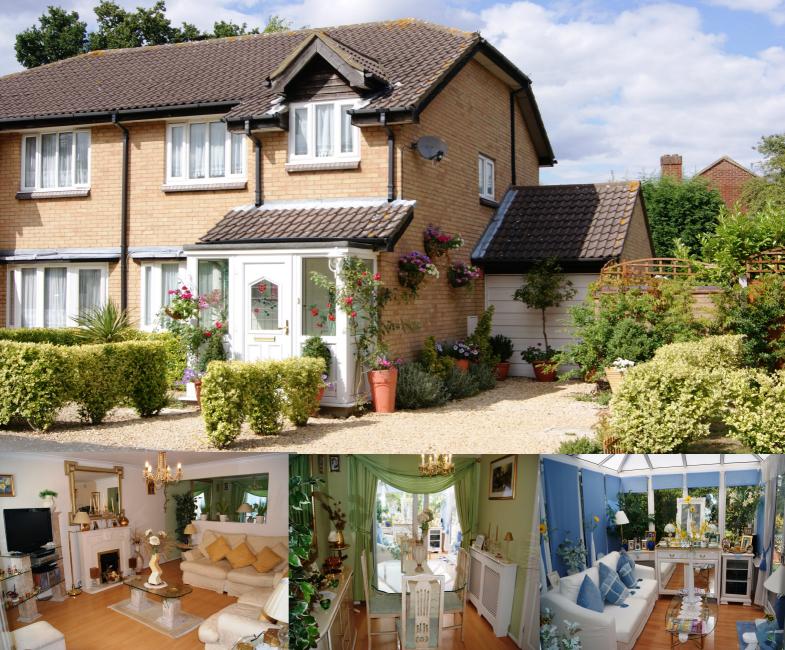

## **Burrell Close**

A beautifully presented three bedroom semi detached located on a large corner plot. Within easy reach to Eden Park Train Station, Elmers End Tram and Train Station. The ground floor comprises a porch, lounge, kitchen, dining room, conservatory and WC. The first floor comprises three bedrooms and a family bathroom with three piece bathroom suite. The property also benefits from a stunning rear garden part lawn with decking area, off street parking, garage, double glazing and gas central heating.