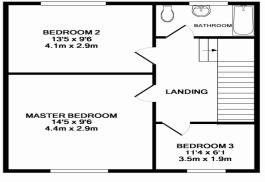

## **Burrell Close**

A beautifully presented three bedroom semi detached located on a large corner plot. Within easy reach to Eden Park Train Station, Elmers End Tram and Train Station. The ground floor comprises a porch, lounge, kitchen, dining room, conservatory and WC. The first floor comprises three bedrooms and a family bathroom with three piece bathroom suite. The property also benefits from a stunning rear garden part lawn with decking area, off street parking, garage, double glazing and gas central heating.

1ST FLOOR APPROX. FLOOR AREA 538 SQ.FT. (50.0 SQ.M.)

GROUND FLOOR APPROX. FLOOR AREA 711 SQ.FT. (66.1 SQ.M.)

TOTAL APPROX. FLOOR AREA 1250 SQ.FT. (116.1 SQ.M.) Whilst every attempt has been made to ensure the accuracy of the floor pian contained here, measurements of doors, windows, rooms and any other Items are approximate and no responsibility is taken for any error, omission, or mis-statement. This plan is for illustrative purposes only and should be used as such by any prospective purchaser. The services, systems and appliances shown have not been tested and no guarantee as to their operability or efficiency can be given Made with Materopix @2010