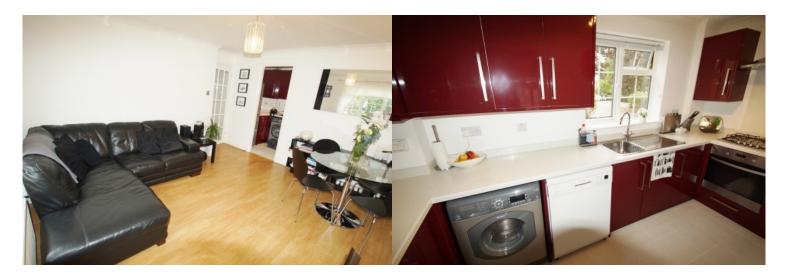

The entrance hall comprises of two bedrooms, a three piece suite bathroom with shower over bath, a spacious lounge and a modern fitted kitchen.

The property also benefits from allocated parking plus visitors parking, gas central heating and double glazing. Years on lease remaining are 158, maintenance is £86.01 pcm.