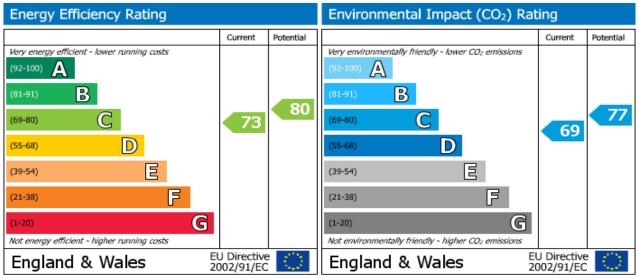

The energy efficiency rating is a measure of the overall efficiency of a home. The higher the rating the more energy efficient the home is and the lower the fuel bills will be.

The environmental impact rating is a measure of a home's impact on the environment in terms of carbon dioxide  $(CO_2)$  emissions. The higher the rating the less impact it has on the environment.