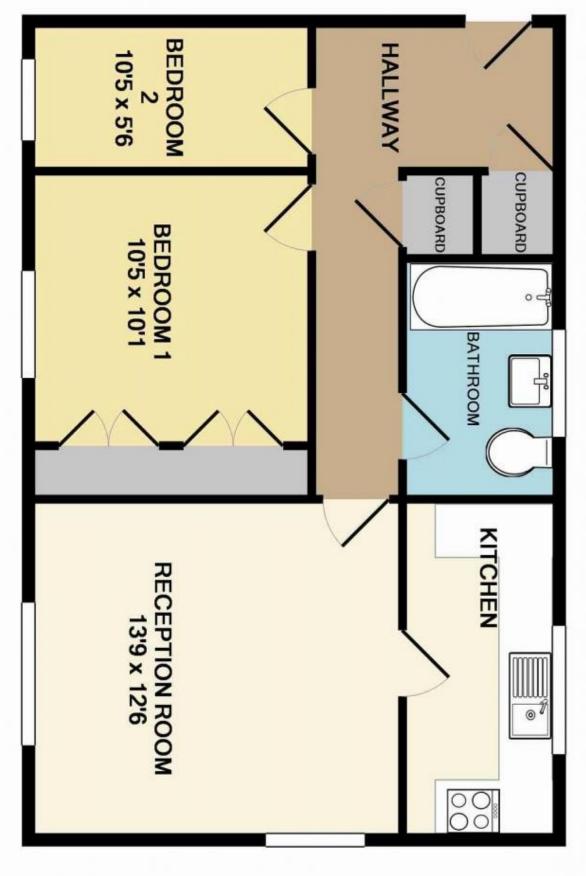

The entrance hall comprises of two bedrooms, a three piece suite bathroom with shower over bath, a spacious lounge and a modern fitted kitchen.

The property also benefits from allocated parking plus visitors parking, gas central heating and double glazing. Years on lease remaining are 158, maintenance is £86.01 pcm.

## Call us on 0208 166 0400

DICSLAIMER: PLEASE NOTE THESE PARTICULARS WHILST BELIEVE TO BE ACCURATE AND ARE SET AS GIUDELINES ONLY AND DO NOT CONSTITUTE ANY PART OF AN OFFER OR CONTRACT.

Measurements are approximate. Not to scale. Illustrative purposes only Made with Metropix ©2010