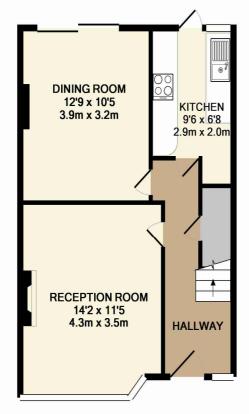

**GROUND FLOOR** 

1ST FLOOR

## TOTAL APPROX. FLOOR AREA 915 SQ.FT. (85.0 SQ.M.)

Whilst every attempt has been made to ensure the accuracy of the floor plan contained here, measurements of doors, windows, rooms and any other items are approximate and no responsibility is taken for any error, omission, or mis-statement. This plan is for illustrative purposes only and should be used as such by any prospective purchaser. The services, systems and appliances shown have not been tested and no guarantee as to their operability or efficiency can be given Made with Metropix ©2010