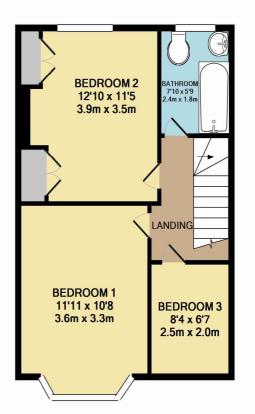

**GROUND FLOOR** 

1ST FLOOR

## TOTAL APPROX. FLOOR AREA 915 SQ.FT. (85.0 SQ.M.)

Whilst every attempt has been made to ensure the accuracy of the floor plan contained here, measurements of doors, windows, rooms and any other items are approximate and no responsibility is taken for any error, omission, or mis-statement. This plan is for illustrative purposes only and should be used as such by any prospective purchaser. The services, systems and appliances shown have not been tested and no guarantee as to their operability or efficiency can be given Made with Metropix ©2010