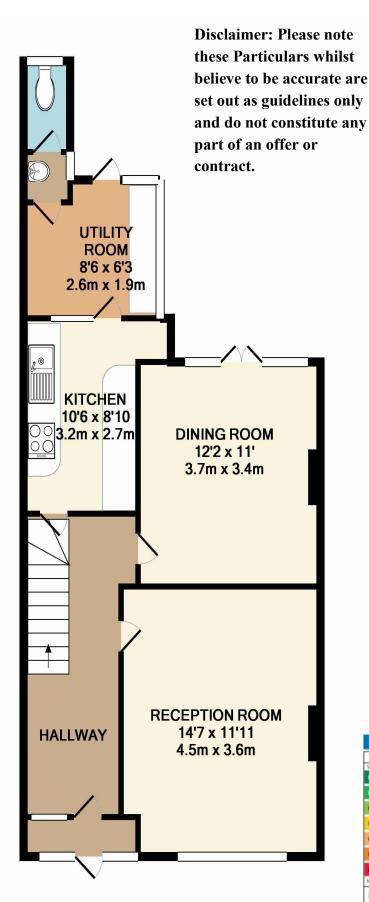

## **Dunbar Avenue**

£300,000

A three bedroom terrace house in need of modernisation, in an ideal location to local amenities, Elmers End Train Station and easy access to Beckenham High Street.

The entrance hall comprises of two reception rooms, kitchen and a lean to with a W.C.

**GROUND FLOOR** 

## TOTAL APPROX. FLOOR AREA 1098 SQ.FT. (102.0 SQ.M.)

Whilst every attempt has been made to ensure the accuracy of the floor plan contained here, measurements of doors, windows, rooms and any other items are approximate and no responsibility is taken for any error, omission, or mis-statement. This plan is for illustrative purposes only and should be used as such by any prospective purchaser. The services, systems and appliances shown have not been tested and no guarantee as to their operability or efficiency can be given