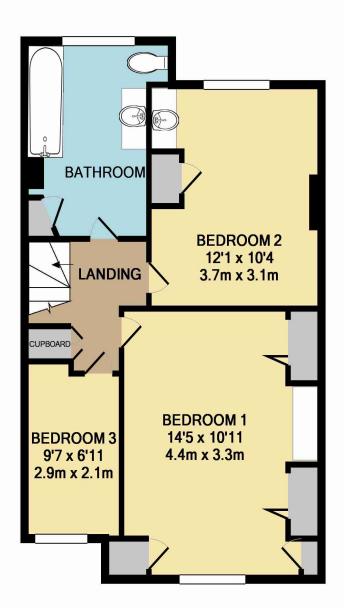

The first floor comprises of three bedrooms and a spacious bathroom.

The property offers a front and rear garden, double glazing and a garage at the rear of the property with access from a side road.

1ST FLOOR

**GROUND FLOOR** 

## TOTAL APPROX. FLOOR AREA 1098 SQ.FT. (102.0 SQ.M.)

Whilst every attempt has been made to ensure the accuracy of the floor plan contained here, measurements of doors, windows, rooms and any other items are approximate and no responsibility is taken for any error, omission, or mis-statement. This plan is for illustrative purposes only and should be used as such by any prospective purchaser. The services, systems and appliances shown have not been tested and no guarantee as to their operability or efficiency can be given