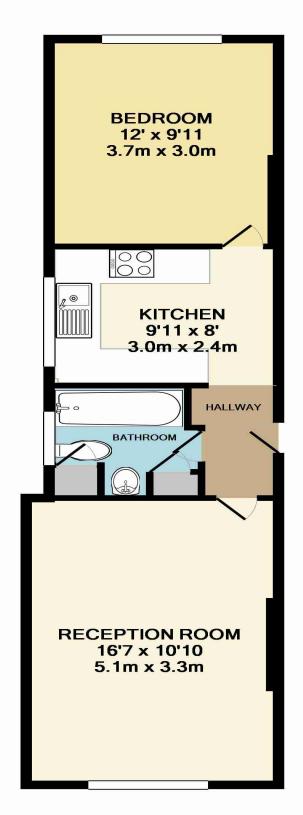

## TOTAL APPROX. FLOOR AREA 452 SQ.FT. (42.0 SQ.M.)

Whilst every attempt has been made to ensure the accuracy of the floor plan contained here, measurements of doors, windows, rooms and any other items are approximate and no responsibility is taken for any error, omission, or mis-statement. This plan is for illustrative purposes only and should be used as such by any prospective purchaser. The services, systems and appliances shown have not been tested and no guarantee as to their operability or efficiency can be given

Made with Metropix ©2012