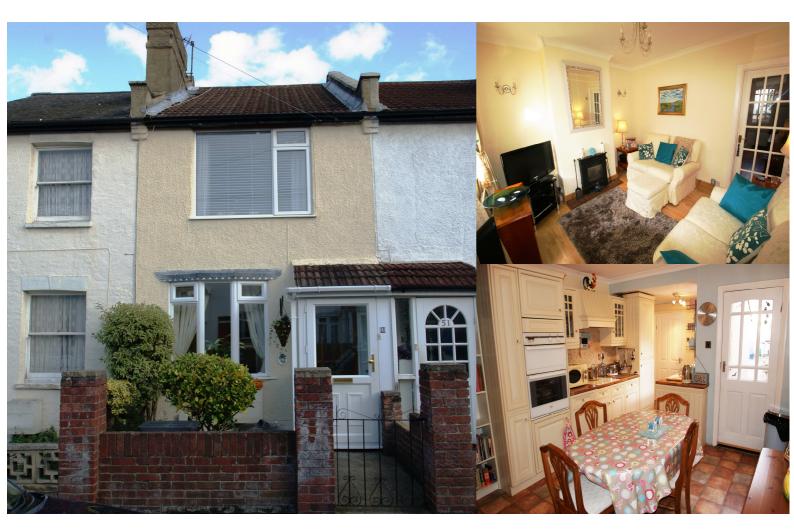

# **Eden Road**

## £230,000

A well presented two bedroom house in an ideal location to Elmers End Train Station and Tram. Within approx 0.5miles to Beckenham High Street and close to local amenities.

The entrance hall comprises lounge, a spacious open plan kitchen/diner and a bathroom with three piece suite. The first floor comprises of two double bedrooms. The first floor comprises of two double bedrooms. Leading to the boarded loft through the master bedroom which can be used for storage/ study/spare room. The property also benefits from double glazing gas central heating and a lovely rear garden approx 40ft.