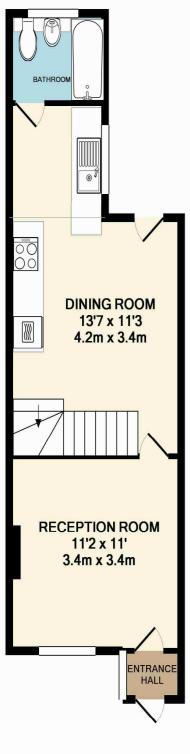

# **Eden Road**

## £230,000



A well presented two bedroom house in an ideal location to Elmers End Train Station and Tram. Within approx 0.5miles to Beckenham High Street and close to local amenities.

The entrance hall comprises lounge, a spacious open plan kitchen/diner and a bathroom with three piece suite. The first floor comprises of two double bedrooms. The first floor comprises of two double bedrooms. Leading to the boarded loft through the master bedroom which can be used for storage/ study/spare room. The property also benefits from double glazing gas central heating and a lovely rear garden approx 40ft.





**GROUND FLOOR** 





#### 2ND FLOOR

Disclaimer: Please note these particulars whilst believe to be accurate are set out as guidelines only and do not constitute any part of an offer or contract.

### **1ST FLOOR**

#### TOTAL APPROX. FLOOR AREA 753 SQ.FT. (70.0 SQ.M.)

Whilst every attempt has been made to ensure the accuracy of the floor plan contained here, measurements of doors, windows, rooms and any other items are approximate and no responsibility is taken for any error, omission, or mis-statement. This plan is for illustrative purposes only and should be used as such by any prospective purchaser. The services, systems and appliances shown have not been tested and no guarantee as to their operability or efficiency can be given Made with Metropix ©2011