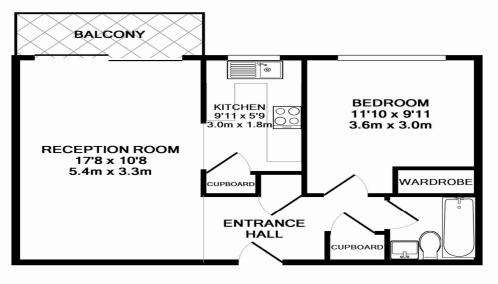

TOTAL APPROX. FLOOR AREA 43.2 SQ.M. (465 SQ.FT.)

Whilst every attempt has been made to ensure the accuracy of the floor plan contained here, measurements of doors, windows, rooms and any other items are approximate and no responsibility is taken for any error, omission, or mis-statement. This plan is for illustrative purposes only and should be used as such by any prospective purchaser. The services, systems and appliances shown have not been tested and no guarantee as to their operability or efficiency can be given Made with Metropix ©2010