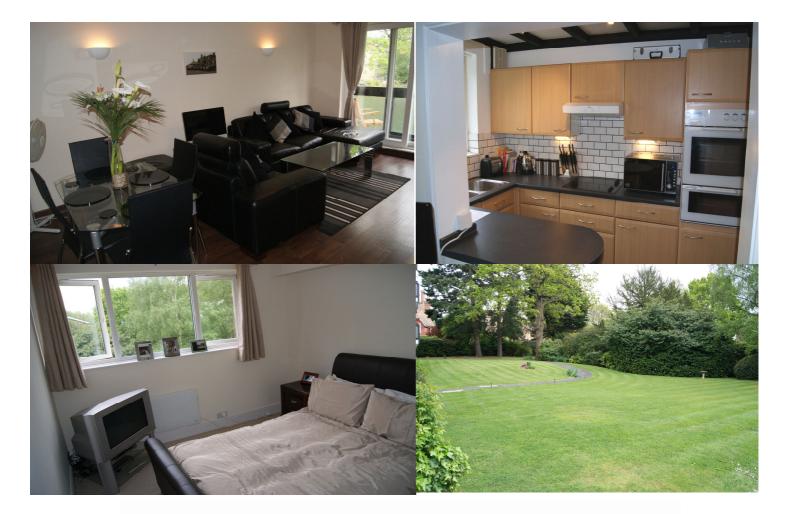

## HAZELWOOD HOUSE

£189,950

A beautifully presented one bedroom apartment on the second floor located in Shortlands. The property comprises of an entrance hall, lounge with balcony and open plan kitchen, double bedroom and bathroom. The property benefits from double glazing, electric heating, communal garden and garage en bloc. An ideal property for first time buyers. The property is located within easy access to Shortlands Station, local amenities and Bromley Town Centre.