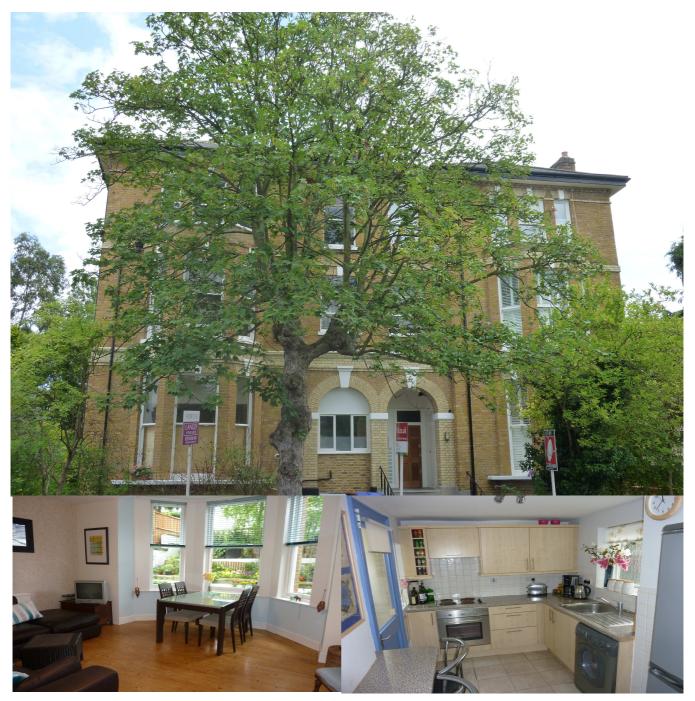

## **Anerley Park**

£195,950

A very well presented one bedroom ground floor period conversion flat situated on the doorstep of Crystal Palace Park and minutes away from Anerley and Crystal Palace Train and Overground Stations.

The property benefits from a bright and spacious lounge with dining area and attractive bay window, double bedroom, kitchen with breakfast bar, fitted bathroom, large loft space, lovely front patio and off street parking.