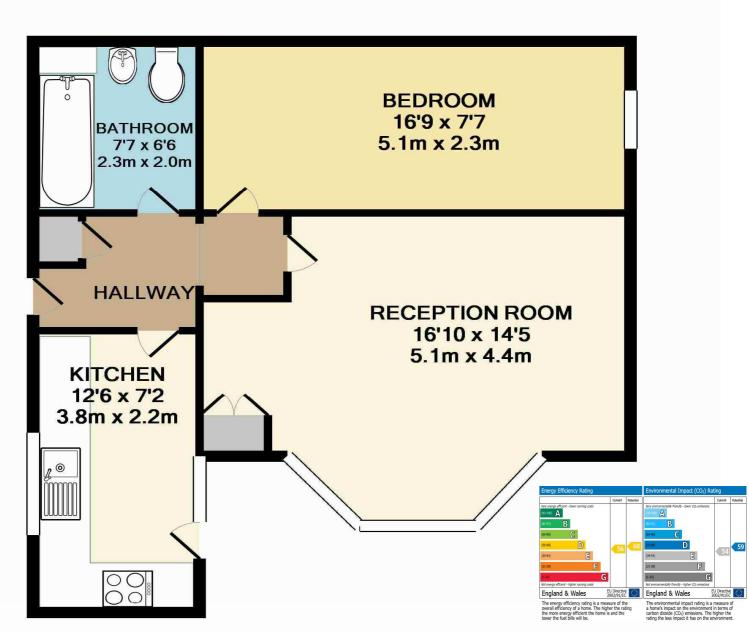

## TOTAL APPROX. FLOOR AREA 495 SQ.FT. (46.0 SQ.M.)

Whilst every attempt has been made to ensure the accuracy of the floor plan contained here, measurements of doors, windows, rooms and any other items are approximate and no responsibility is taken for any error, omission, or mis-statement. This plan is for illustrative purposes only and should be used as such by any prospective purchaser. The services, systems and appliances shown have not been tested and no guarantee as to their operability or efficiency can be given