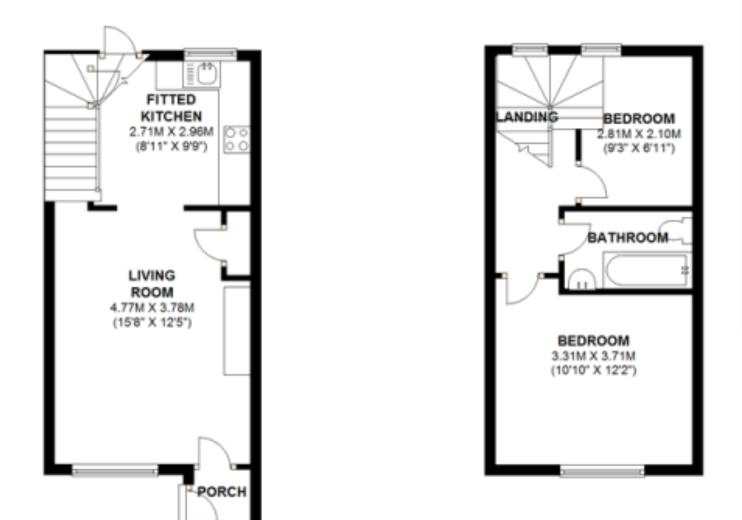

## GROUND FLOOR VPROX. 29.4 SQ. METRES (316.3 SQ. FEET)

## FIRST FLOOR

APPROX. 27.8 SQ. METRES (299.4 SQ. FEET)

TOTAL AREA: APPROX. 55.4 SQ. METRES (596.2 SQ. FEET)

These particulars have been prepared in good faith to give a fair overall view of the property; they do not constitute an offer and will not form part of any contract. We make no representation about the conditions of the property nor that any services or appliances are in good working order; this should be checked by your surveyor. Furthermore, you should not assume that any items or features referred to in these particulars or shown in the photographs are included in the sale price. Your solicitor should check this as part of the normal conveyancing process.