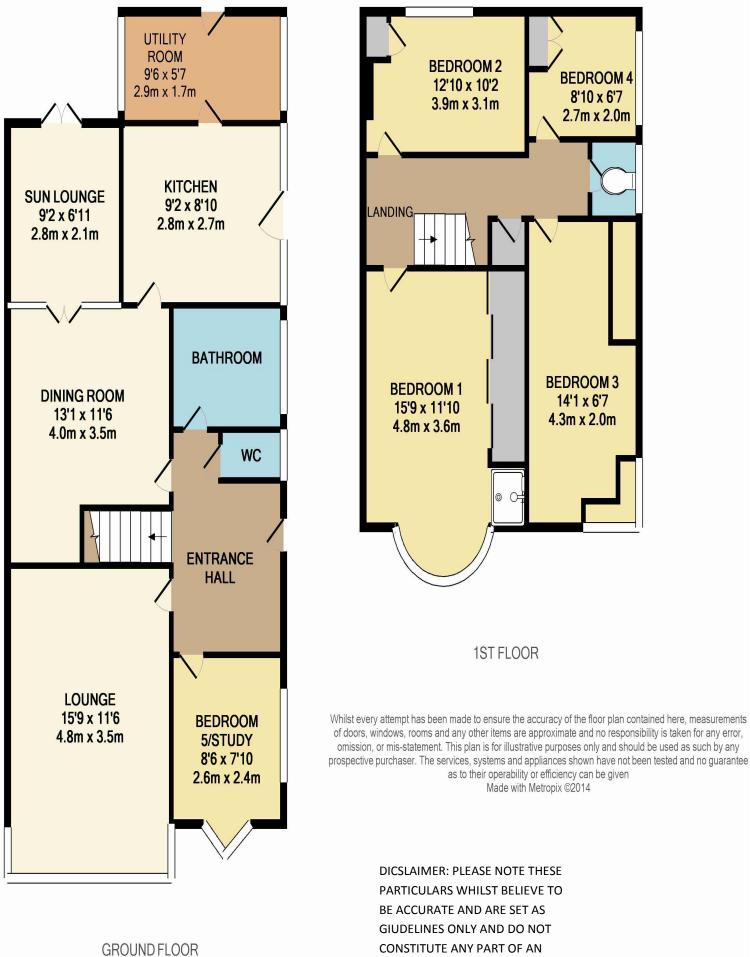

This lovely family home has been extended to provide spacious accommodation and retains many period features. The ground floor comprises a lounge, separate dining room leading to sun lounge, modern fitted kitchen, utility room, downstairs bathroom, separate W.C and study/bedroom 5. To the first floor there are four bedrooms and wc.